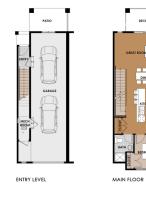

#### Sky Plan A

1,272 SQ FT • 3 Bedroom • 3 Bathroom • Double Car Garage

**Sky Plan D2** 