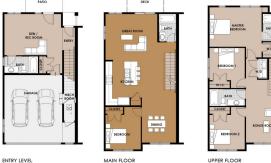

#### Sky Plan D1

1,761 SQ FT • 3 Bedroom • 4 Bathroom • Double Car Garage

For more information visit **skyviewhorizon.com** 