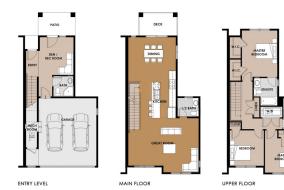

#### Sky Plan D1

1,761 SQ FT • 3 Bedroom • 4 Bathroom • Double Car Garage

For more information visit **skyviewhorizon.com** 