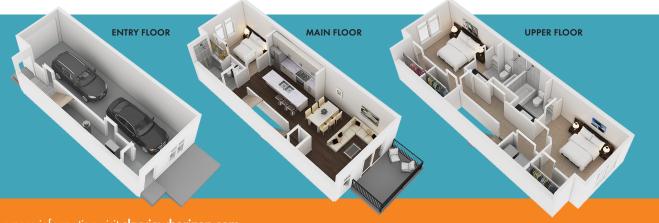

#### Sky Plan D1

1,761 SQ FT • 3 Bedroom • 4 Bathroom • Double Car Garage

For more information visit **skyviewhorizon.com** 