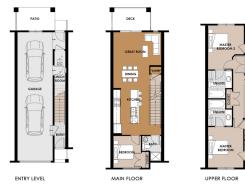

#### Sky Plan A

1,272 SQ FT • 3 Bedroom • 3 Bathroom • Double Car Garage

**Sky Plan D2** 

#### Sky Plan D1

1,761 SQ FT • 3 Bedroom • 4 Bathroom • Double Car Garage

For more information visit **skyviewhorizon.com** 

Info not exact & subject to change.

Sky Plan C1

1,290 SQ FT • 3 Bedroom • 3 Bathroom • Double Car Garage