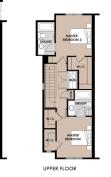

#### Sky Plan A

1,272 SQ FT • 3 Bedroom • 3 Bathroom • Double Car Garage

**Sky Plan D2** 